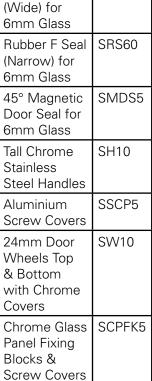

## Pack Dimensions:

Spare parts list Rubber F Seal

2.4.KG
Packed Weight

Part of the Superior Products range: www.sp-bathrooms.co.uk PO Box 1042, Ipswich, IP1 9XY