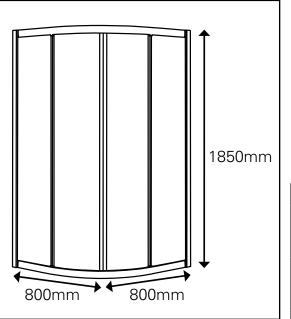

### SPSE105: SP Kinder

# Twin Sliding Door Quadrant Shower Enclosure 800x800mm





### 332410 Technical specification sheet

- 6mm clear toughened glass EN12150
- Chrome finish frame
- Adjustable, quick release doors
- Stainless steel handles

- Zinc alloy quick release double rollers
- Magnetic seals
- Includes all fittings and spare seals

### **Further Information:**

Manual Included: Yes

Material: Double Nano Coated Glass

Screen Thickness: 6mm

Profile Adjustment: +/- 10mm

Waste Included: No Shower Tray Included: No

# 1850mm 1850mm Adjustment on Both Sides Glass Glass GLASS

SRS55





## Pack Dimensions:







Spare parts list Rubber F Seal

2.4.KG
Packed Weight

Part of the Superior Products range: www.sp-bathrooms.co.uk PO Box 1042, Ipswich, IP1 9XY