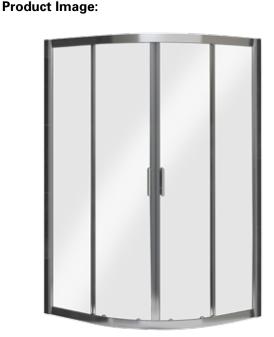

# Twin Sliding Door Quadrant Shower Enclosure 800x800mm

### 332410 Technical specification sheet

- 6mm clear toughened glass EN12150
- Chrome finish frame
- Adjustable, quick release doors
- Stainless steel handles

- Zinc alloy quick release double rollers
- Magnetic seals
- Includes all fittings and spare seals