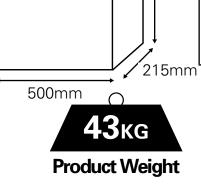

## Pack Dimensions:

Spare parts list Rubber F Seal

2.4.KG
Packed Weight

Part of the Superior Products range: www.sp-bathrooms.co.uk PO Box 1042, Ipswich, IP1 9XY