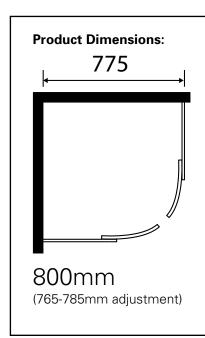

### **Further Information:**

Manual Included: Yes

Material: Double Nano Coated Glass

Screen Thickness: 6mm

Profile Adjustment: +/- 10mm

Waste Included: No Shower Tray Included: No